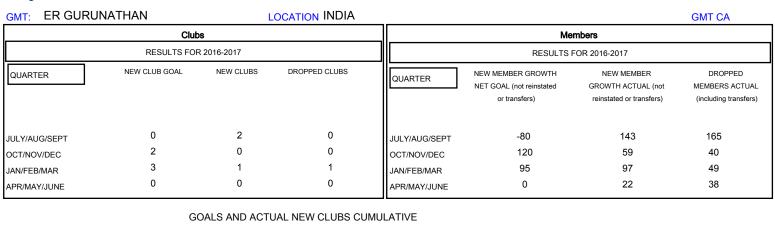

## MONTHLY MEMBERSHIP PROGRESS REPORT

District 320 A

Results as of: 4/30/2017

| DROPPED CLUBS: 1  DROPPED MEMBERS |           | 43 CLUBS OF 74 ADDED 1 OR MORE<br>NEW MEMBERS | GENDER DISTR<br>MALE<br>FEMALE    | 2,019 (74.92%)<br>676 (25.08%) |       |
|-----------------------------------|-----------|-----------------------------------------------|-----------------------------------|--------------------------------|-------|
| DECEASED                          | 8         | CLICK HERE FOR CUMULATIVE MEMBERSHIP DATA     | TOTAL FAMILY UNIT MEMBERS         |                                | 1,247 |
| CLUB CANCELLED OTHER              | 31<br>253 |                                               | FAMILY MEMBERS PAYING HALF 7 DUES |                                | 705   |
| TOTAL                             | 292       |                                               |                                   |                                |       |