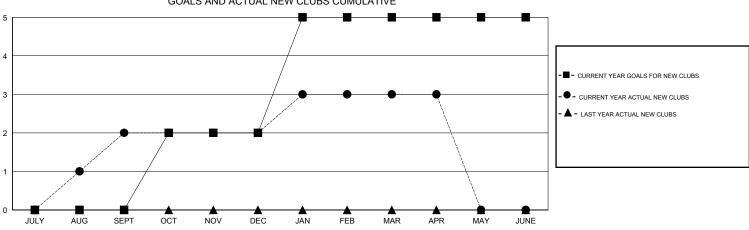

## MONTHLY MEMBERSHIP PROGRESS REPORT

District 320 A

Results as of: 4/30/2017

| DROPPED CLUBS: 1  DROPPED MEMBERS |           | 43 CLUBS OF 74 ADDED 1 OR MORE<br>NEW MEMBERS | GENDER DISTR<br>MALE<br>FEMALE    | 2,019 (74.92%)<br>676 (25.08%) |       |
|-----------------------------------|-----------|-----------------------------------------------|-----------------------------------|--------------------------------|-------|
| DECEASED                          | 8         | CLICK HERE FOR CUMULATIVE MEMBERSHIP DATA     | TOTAL FAMILY UNIT MEMBERS         |                                | 1,247 |
| CLUB CANCELLED OTHER              | 31<br>253 |                                               | FAMILY MEMBERS PAYING HALF 7 DUES |                                | 705   |
| TOTAL                             | 292       |                                               |                                   |                                |       |