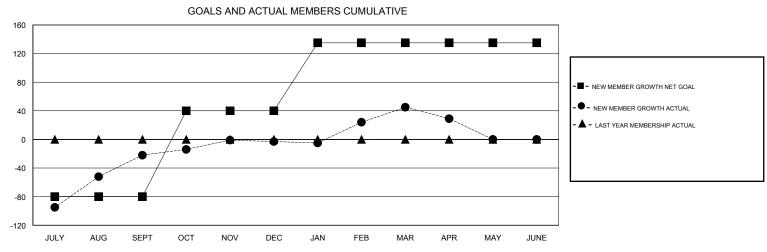

## MONTHLY MEMBERSHIP PROGRESS REPORT

District 320 A

Results as of: 4/30/2017

| DROPPED CLUBS: 1  DROPPED MEMBERS |           | 43 CLUBS OF 74 ADDED 1 OR MORE<br>NEW MEMBERS | GENDER DISTR<br>MALE<br>FEMALE    | 2,019 (74.92%)<br>676 (25.08%) |       |
|-----------------------------------|-----------|-----------------------------------------------|-----------------------------------|--------------------------------|-------|
| DECEASED                          | 8         | CLICK HERE FOR CUMULATIVE MEMBERSHIP DATA     | TOTAL FAMILY UNIT MEMBERS         |                                | 1,247 |
| CLUB CANCELLED OTHER              | 31<br>253 |                                               | FAMILY MEMBERS PAYING HALF 7 DUES |                                | 705   |
| TOTAL                             | 292       |                                               |                                   |                                |       |